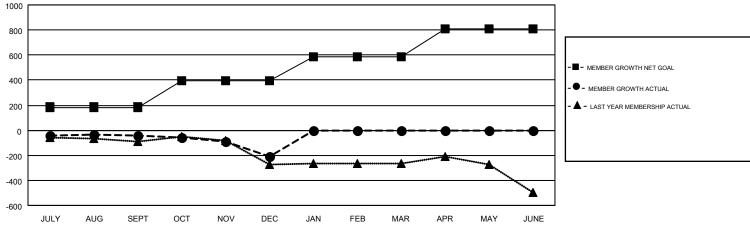

## GMT MONTHLY MEMBERSHIP PROGRESS REPORT

Results as of: 12/31/2019

Multiple District 1

**LOCATION: ILLINOIS** GMT CA 1

| Clubs         |               |             |               | Members Members       |                           |                         |                                              |  |
|---------------|---------------|-------------|---------------|-----------------------|---------------------------|-------------------------|----------------------------------------------|--|
|               | RESULTS FOR   | R 2019-2020 |               | RESULTS FOR 2019-2020 |                           |                         |                                              |  |
| QUARTER       | NEW CLUB GOAL | NEW CLUBS   | DROPPED CLUBS | QUARTER               | MEMBER GROWTH NET<br>GOAL | MEMBER GROWTH<br>ACTUAL | DROPPED MEMBERS ACTUAL (including transfers) |  |
| JULY/AUG/SEPT | 0             | 0           | 3             | JULY/AUG/SEPT         | 184                       | 289                     | 304                                          |  |
| OCT/NOV/DEC   | 6             | 1           | 7             | OCT/NOV/DEC           | 213                       | 269                     | 407                                          |  |
| JAN/FEB/MAR   | 1             | 0           | 0             | JAN/FEB/MAR           | 188                       | 0                       | 0                                            |  |
| APR/MAY/JUNE  | 5             | 0           | 0             | APR/MAY/JUNE          | 223                       | 0                       | 0                                            |  |