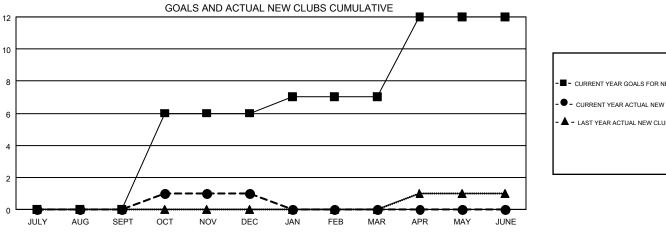

## GMT MONTHLY MEMBERSHIP PROGRESS REPORT

Results as of: 12/31/2019

Multiple District 1

**LOCATION: ILLINOIS** GMT CA 1

| Clubs         |               |             |               | Members Members       |                           |                         |                                              |  |
|---------------|---------------|-------------|---------------|-----------------------|---------------------------|-------------------------|----------------------------------------------|--|
|               | RESULTS FOR   | R 2019-2020 |               | RESULTS FOR 2019-2020 |                           |                         |                                              |  |
| QUARTER       | NEW CLUB GOAL | NEW CLUBS   | DROPPED CLUBS | QUARTER               | MEMBER GROWTH NET<br>GOAL | MEMBER GROWTH<br>ACTUAL | DROPPED MEMBERS ACTUAL (including transfers) |  |
| JULY/AUG/SEPT | 0             | 0           | 3             | JULY/AUG/SEPT         | 184                       | 289                     | 304                                          |  |
| OCT/NOV/DEC   | 6             | 1           | 7             | OCT/NOV/DEC           | 213                       | 269                     | 407                                          |  |
| JAN/FEB/MAR   | 1             | 0           | 0             | JAN/FEB/MAR           | 188                       | 0                       | 0                                            |  |
| APR/MAY/JUNE  | 5             | 0           | 0             | APR/MAY/JUNE          | 223                       | 0                       | 0                                            |  |